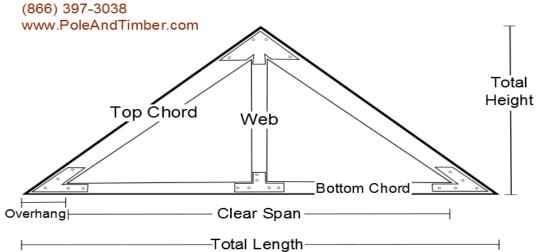

| Your Name:                   | Day Ti                                    | Day Time Phone: |  |
|------------------------------|-------------------------------------------|-----------------|--|
| Company Name:                | Fax Nı                                    | umber:          |  |
| Email Address:               | Other                                     | Contact:        |  |
| Project Location:            | Project Start Date:                       |                 |  |
| Quantity of Trusses Needed:  | Spacing:                                  | Load Values:    |  |
| Total Height/Pitch:          | Desired Wood Species:                     |                 |  |
| Truss Style:                 | Finish (Rough, Smooth, Hand Hewn, Round): |                 |  |
| Total Length:                | Clear Span:                               | Overhang:       |  |
| Connection Type (bolted plat | te, hidden):                              |                 |  |
| Desired Member Sizes (8x8, 8 | 8x10, etc)                                |                 |  |
| Top Chord:                   | Bottom Chord:                             | Web:            |  |